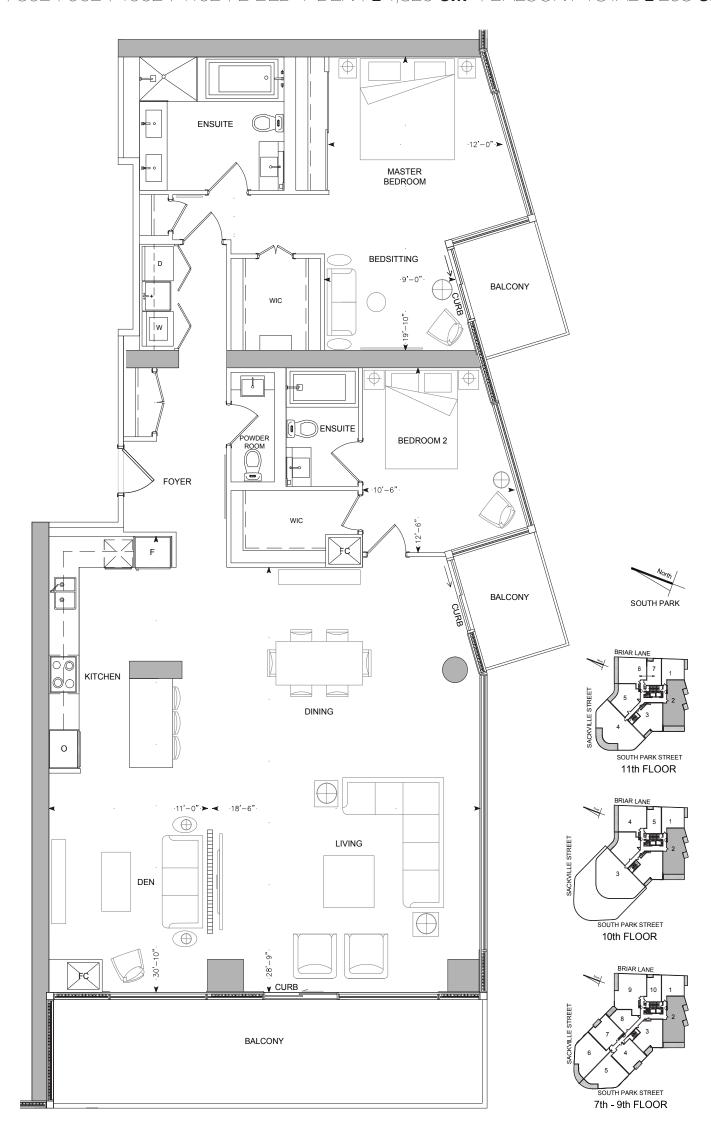

UNIT # 702 | 802 | 902 | 1002 | 1102 | 2 BED + DEN | ± 1,820 s.f. | BALCONY TOTAL ± 298 s.f.

**±** 1,830 **s.f.** | BALCONY TOTAL **±** 298 **s.f.** 